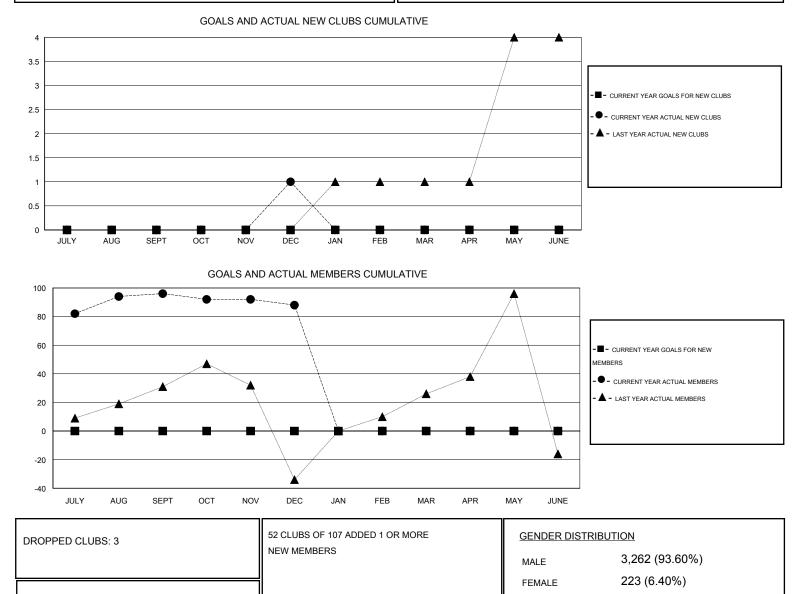

## GMT: Mahesh Pasqual

 $\mathsf{GMT} \; \mathsf{CA} \; \mathbf{6}$ 

| Clubs                 |                  |           |                  |                  | Members               |                    |                                     |                    |                  |
|-----------------------|------------------|-----------|------------------|------------------|-----------------------|--------------------|-------------------------------------|--------------------|------------------|
| RESULTS FOR 2015-2016 |                  |           |                  |                  | RESULTS FOR 2015-2016 |                    |                                     |                    |                  |
| QUARTER               | NEW CLUB<br>GOAL | NEW CLUBS | DROPPED<br>CLUBS | NET<br>GAIN/LOSS | QUARTER               | NEW MEMBER<br>GOAL | CHARTER AND<br>NEW MEMBERS<br>ADDED | DROPPED<br>MEMBERS | NET<br>GAIN/LOSS |
| JULY/AUG/SEPT         | 0                | 0         | 0                | 0                | JULY/AUG/SEPT         | 0                  | 131                                 | 35                 | 96               |
| OCT/NOV/DEC           | 0                | 1         | 3                | -2               | OCT/NOV/DEC           | 0                  | 68                                  | 76                 | -8               |
| JAN/FEB/MAR           | 0                | 0         | 0                | 0                | JAN/FEB/MAR           | 0                  | 0                                   | 0                  | 0                |
| APR/MAY/JUNE          | 0                | 0         | 0                | 0                | APR/MAY/JUNE          | 0                  | 0                                   | 0                  | 0                |